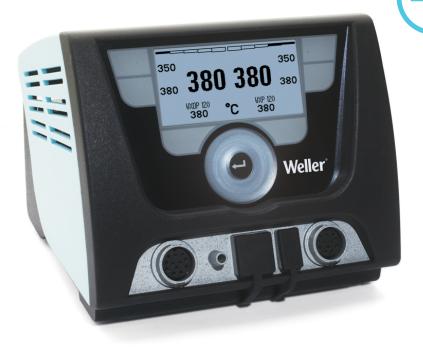

## WXD2

2-Channel Power Unit, 200 W (255 W) Product no.: T0053426399N

## **Benefits**

- Cost effective because only one station is needed
- Less rework by optimal use of tools and the correct working temperature. Reduction of running costs by longer tip lifetime.
- > Desoldering iron with stand-by mode
- Patented, ESD safe glass display. Simple and fast setting of soldering parameter.

| Dimensions L x W x H (mm)              | 174 x 154 x 135                         |
|----------------------------------------|-----------------------------------------|
| Dimensions L x W x H (inches)          | 6.69 x 5.94 x 5.12                      |
| Weight (approx.) in kg                 | 3.8                                     |
| Voltage                                | 230 V                                   |
| Power                                  | 200 W (255 W)                           |
| Channels                               | 2                                       |
| Temperature range (depends on tool) °C | 50 - 550                                |
| Temperature range (depends on tool) °F | 150 - 999                               |
| Temperature accuracy °C                | ±9                                      |
| Temperature accuracy °F                | ±17                                     |
| Temperature stability °C               | ±2                                      |
| Temperature stability °F               | ±4                                      |
| Equipotential bonding socket           | Via 3,5 mm pawl socket on back of unit. |
| Display                                | 255 x 128 pixels / Backlighting         |
| Air consumption l/min                  | 35                                      |
| Operating pressure in bar/psi          | 4,0 - 6,0 / 58 - 87                     |
| Capacity l/min                         |                                         |
| Vacuum                                 | max. 55 kPa (8psi)                      |
|                                        |                                         |