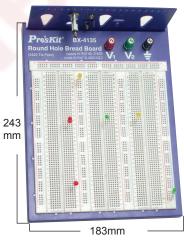

# BX-4123 / BX-4135 Round Hole Bread Board

Edge plate can easily fold up

BX-4135 <sup>2420</sup> tie points (Demo only)