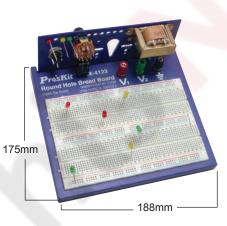

# BX-4123 / BX-4135 Round Hole Bread Board

Edge plate can easily fold up

BX-4123 <sup>1580</sup> tie points (Demo only)

| Model No. | Tie points | Individual packing |
|-----------|------------|--------------------|
| BX-4123   | 1580       | Blister card       |
| BX-4135   | 2420       |                    |