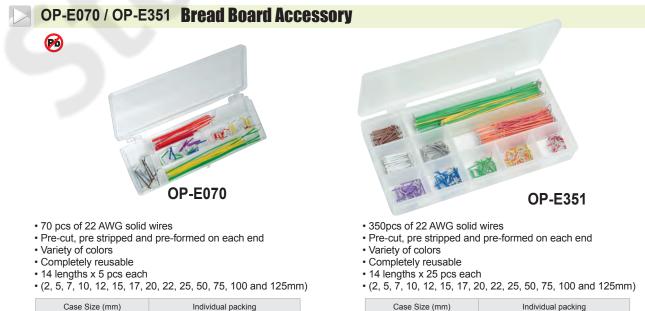

bility and electric conductivity





# BX-4123 / BX-4135 Round Hole Bread Board



Edge plate can easily fold up

#### Application:

Used as a simulated layout for R&D and students.

#### Features:

- · Round hole designed for easy plug and pull
- Expandable by combining several boards together to meet your different requirement
- Wearproof material made of ABS & phoshor bronze with good flexibility and electric conductivity



BX-4123 <sup>1580</sup> tie points (Demo only)

| Model No. | Tie points | Individual packing |
|-----------|------------|--------------------|
| BX-4123   | 1580       | Blister card       |
| BX-4135   | 2420       |                    |



BX-4135 <sup>2420</sup> tie points (Demo only)

### TAIWAN PATENT NO. 215526 CHINA PATENT ZL 03231122.2

Poly bag + Hanger



178x90x28

| Case Size (mm) | Individual packing |
|----------------|--------------------|
| 165x55x15      | Poly bag + Hanger  |