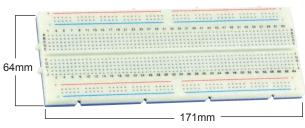

BX-4112N Round Hole Bread Board

## **P**

840 tie points

Individual packing Blister card

- Round hole designed for easy plug and pull
- Expandable by combining several boards
- together to meet your different requirement
- Wearproof material made of ABS & phosphor bronze with good flexibility and electric conductivity