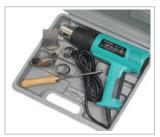

# SS-611A / SS-611B Heat Gun Set

### Features

Overheat protection • Dual air volume • Ceramic heater • Double insulated

Accessories: Hook nozzle, slit nozzle, deflector nozzle, air concentration nozzle, scraping tool

| Model<br>No. | Voltage          | Power              | Air<br>volume | Temperature range | Case size           | Standard plug | Individual packing                       |
|--------------|------------------|--------------------|---------------|-------------------|---------------------|---------------|------------------------------------------|
| SS-611A      | OUMZ             | I-750W<br>II-1500W | I: 280L/min   | II FOOOC          | 300 x 280<br>x 90mm | AII           | Blowing case<br>+ Color sleeve<br>shrink |
| SS-611B      | 230~240V<br>50Hz |                    | II: 480L/min  |                   |                     | B € • • •     |                                          |

- Caution:

  For safety, after using this product for one hour, please shut-off for 10 minutes to cool down temperature
  If this product is overheating after shut-off, the protection
- function will be coercively booted and make this appliance off for 10 minutes. To prevent any overheating problem, never put the appliance down on its air outlet nuzzle. Always keep its outlet nuzzle upward or put it on one of its sides.