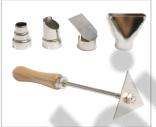

### Features

Overheat protection • Dual air volume • Ceramic heater • Double insulated

Accessories: Hook nozzle, slit nozzle, deflector nozzle, air concentration nozzle, scraping tool

| Model<br>No. | Voltage          | Power              | Air<br>volume | Temperature range | Case size           | Standard plug | Individual packing                       |
|--------------|------------------|--------------------|---------------|-------------------|---------------------|---------------|------------------------------------------|
| SS-611A      | OUMZ             | I-750W<br>II-1500W | I: 280L/min   | II FOOOC          | 300 x 280<br>x 90mm | AII           | Blowing case<br>+ Color sleeve<br>shrink |
| SS-611B      | 230~240V<br>50Hz |                    | II: 480L/min  |                   |                     | B € • • •     |                                          |