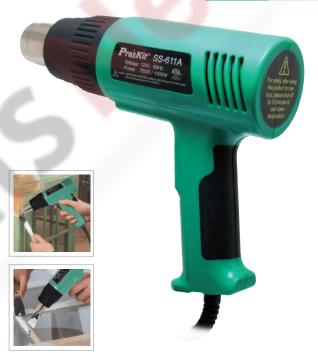

# SS-611A / SS-611B Heat Gun Set

### Features

Overheat protection • Dual air volume • Ceramic heater • Double insulated

Accessories: Hook nozzle, slit nozzle, deflector nozzle, air concentration nozzle, scraping tool

| Model<br>No. | Voltage          | Power              | Air<br>volume | Temperature range | Case size           | Standard plug | Individual packing                       |
|--------------|------------------|--------------------|---------------|-------------------|---------------------|---------------|------------------------------------------|
| SS-611A      | OUMZ             | I-750W<br>II-1500W | I: 280L/min   | II FOOOC          | 300 x 280<br>x 90mm | AII           | Blowing case<br>+ Color sleeve<br>shrink |
| SS-611B      | 230~240V<br>50Hz |                    | II: 480L/min  |                   |                     | B € • • •     |                                          |

## **Dual Temperature • Auto Cool Air Flow**

1500W 500°C

Paint and varnish removal