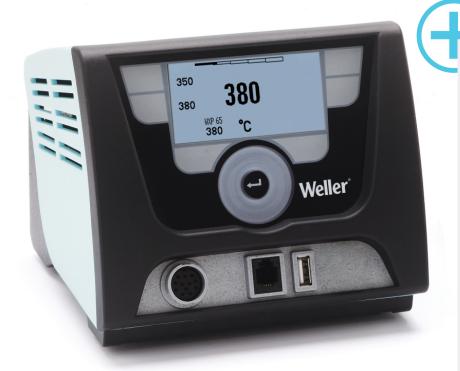

## **WX 1**

1-Channel Power Unit, 200 W Product no.: T0053417399N

## Benefits

- > Innovative operation concept
- Robust touch screen with ESD safe glas
- Intuitive use with turn-click-wheel with enter key and finger guide
- > Blue LED backlighting
- > Multilingual menu navigation
- > High functionality
- No safety rest with Stop & Go function needed thanks to integrated acceleration sensor
- Optimized precision, better stability by sensor in the soldering iron
- Specific parameterization of tool by storage medium in hand piece
- Visual process control via blue LED ring light

| Dimensions L x W x H (mm)              | 174 x 154 x 135                          |
|----------------------------------------|------------------------------------------|
| Dimensions L x W x H (inches)          | 6,85 x 6,06 x 5,31                       |
| Weight (approx.) in kg                 | 3.42                                     |
| Voltage                                | 230 V, 50 Hz                             |
| Power                                  | 200 W                                    |
| Channels                               | 1                                        |
| Temperature range (depends on tool) °C | 100 - 550                                |
| Temperature range (depends on tool) °F | 200 - 999                                |
| Temperature accuracy °C                | ±9                                       |
| Temperature accuracy °F                | ±17                                      |
| Temperature stability °C               | ±2                                       |
| Temperature stability °F               | ±4                                       |
| Equipotential bonding socket           | Via 3,5 mm pawl socket on back of device |
| Display                                | 255 x 128 dots / Backlighting            |
| Air consumption l/min                  |                                          |
| Operating pressure in bar/psi          |                                          |
| Capacity l/min                         |                                          |
| Vacuum                                 | <del></del>                              |
|                                        |                                          |