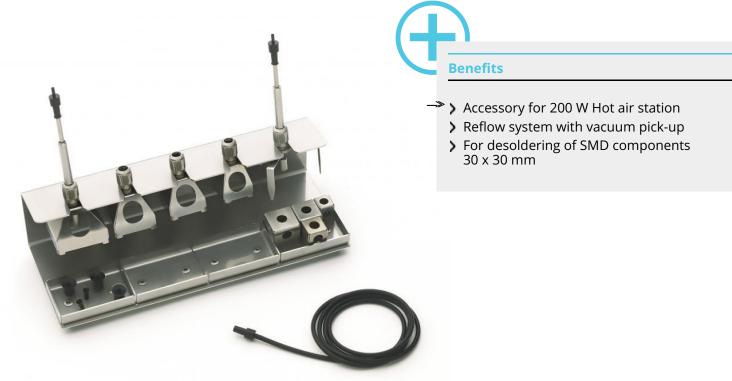

## Weller

WRK Reflowset Reflow system for SMD components with external hot air - works with desoldering station WR 3M. Product no.: T0051515599N