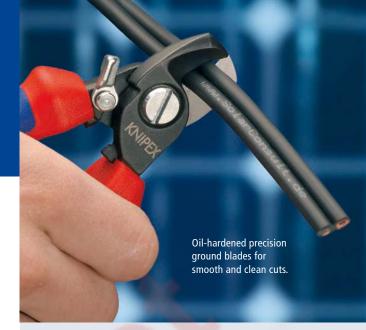

#### **KNIPEX** Cable Shears with opening spring:

- fatigue-reduced cutting of copper and aluminium cables
- not suitable for steel wire and hard drawn copper conductors
- oil-hardened, precision ground blades
- clean and smooth cut without deformation
- easy cutting with one-hand operation
- with guard
- adjustable, self-locking screw joint
- special high-grade tool steel, forged, oil-hardened