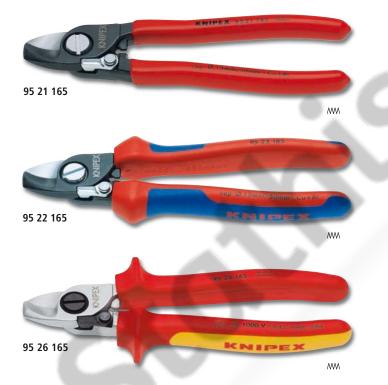

| 95 21 165 069805 head burnished, plastic coated handles 15 50 1/0 165                                        | neosr |          |                                                          |    | mm <sup>2</sup> | AWG | mm  | ۵۵<br>g |                   |
|--------------------------------------------------------------------------------------------------------------|-------|----------|----------------------------------------------------------|----|-----------------|-----|-----|---------|-------------------|
|                                                                                                              | 00000 | 5 21 165 | 069805 head burnished, plastic coated handles            | 15 | 50              | 1/0 | 165 | 215     |                   |
| 95 22 165 069812 head burnished, two-colour dual component handles 15 50 1/0 165                             | 06981 | 5 22 165 | 069812 head burnished, two-colour dual component handles | 15 | 50              | 1/0 | 165 | 255     |                   |
| 95 26 165069980head chrome plated, insulated with two-colour dual<br>component handles, VDE-tested15501/0165 | )6998 | 5 26 165 |                                                          | 15 | 50              | 1/0 | 165 | 275     | <b>≧G</b> ≜1000 V |