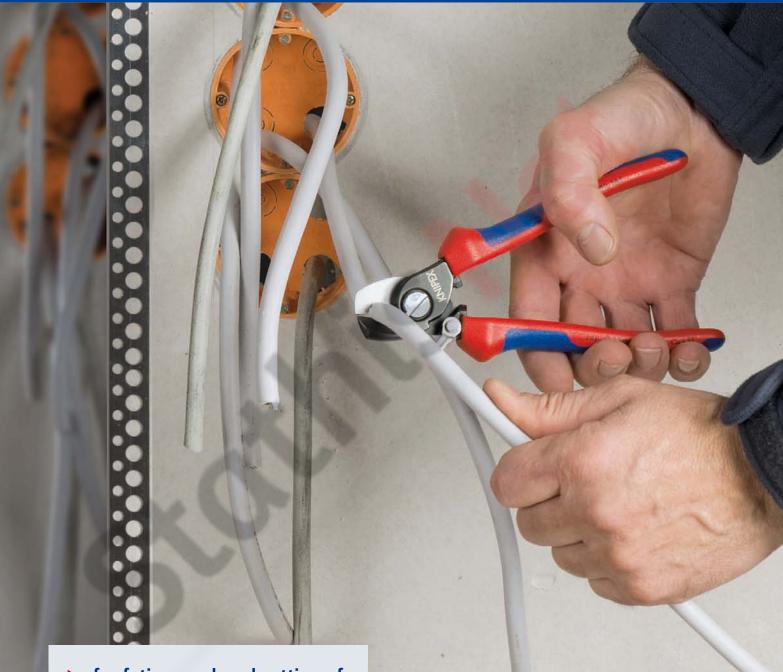

#### A small spring with great effect.

The opening spring positions these KNIPEX cable shears comfortably in the user's hand. This relieves the forearm muscles. If a lot of cables have to be cut in quick succession, for example for new installations in blocks of flats, the supporting effects of the opening spring are very noticeable: electrical contractors save valuable energy and are able to work longer and with less fatigue.

NWN with opening spring

Cu + Al multi-conductor cable, strand and multi-stranded