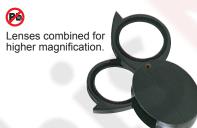

## **Stathis Net**

- Glass lens with hinged stainless cover.
- Great for very small objects, collection, and jewelry work.

| Model No. | Lens material | Magnification                           | Light source | Lens size      | Battery            | Individual packing |
|-----------|---------------|-----------------------------------------|--------------|----------------|--------------------|--------------------|
| 8PK-MA008 | Acrylic       | Single:8D (3X) Overlapping: 20D (6X)    | -            | 22x35mm        |                    | Blister card       |
| 8PK-MA005 |               | Single: 16D (5X) Overlapping: 36D (10X) | -            | Ø 25mm         | -                  |                    |
| MA-014    | Glass         | 28D (8X)                                | 1 LED        | Ø 21mm (0.82") | LR11300 (AG10) x 3 |                    |