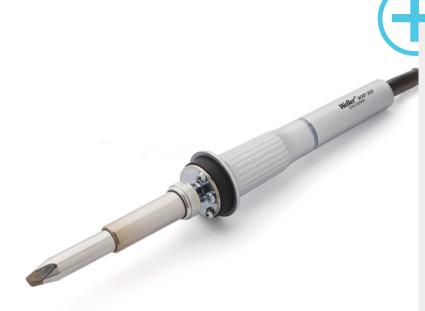

## **WXP 200**

Product no.: T0052920599N

## **Benefits**

- > Intelligent soldering iron 200 W, 24 V
- For very large components (Shielding) with high/ medium energy demand
- Most efficient soldering iron for WX stations
- Parameter memory such as standby temperatures, automatic switch-off time
- Reduces total costs of ownership due to motion sensor
- Visual process control through LED signal function
- Interchangeable XHT soldering tips at low cost prices
- Power Response heating technology with improved sensor position
- > Fast reaction time