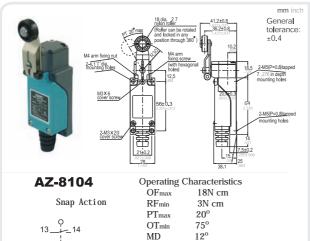

|
| 10A/250VAC (EN60947-5-1)                                                                              |
| 1000VAC for 1 min between current carrying parts 2000VAC for 1 min between non-current carrying parts |
| Mechanically $1.0 \times 10^7$ (operations)<br>Electrically $5 \times 10^5$ (operations)              |
| -20 to +70°C (-4 to 158°F)                                                                            |
| < 95%RH                                                                                               |
| IP65                                                                                                  |
|                                                                                                       |

## Dimensions Unit: mm









 $PT_{max}$ 

OTmin

MD

TT

20°

75°

12°

95°

TT

95°







# COMPACT LIMIT SWITCHES: AZ-8 SERIES