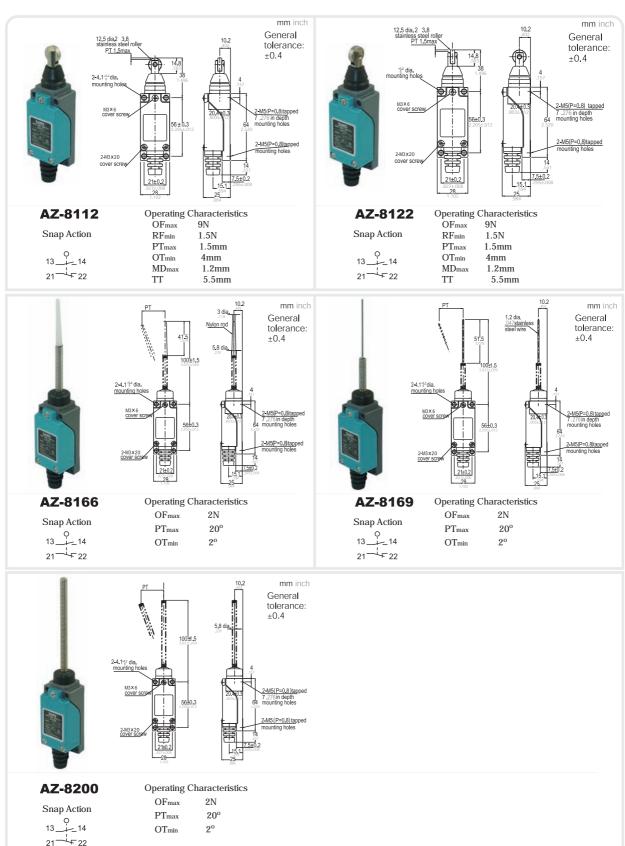

|
| 1000VAC for 1 min between current carrying parts 2000VAC for 1 min between non-current carrying parts |
| Mechanically $1.0 \times 10^7$ (operations)<br>Electrically $5 \times 10^5$ (operations)              |
| -20 to +70°C (-4 to 158°F)                                                                            |
| < 95%RH                                                                                               |
| IP65                                                                                                  |
|                                                                                                       |

## Dimensions Unit: mm









 $PT_{max}$ 

OTmin

MD

TT

20°

75°

12°

95°

TT

95°







# COMPACT LIMIT SWITCHES: AZ-8 SERIES