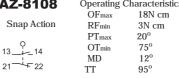

## Dimensions Unit: mm

 $PT_{max}$ 

OTmin

MD

TT

20°

75°

12°

95°

TT

95°