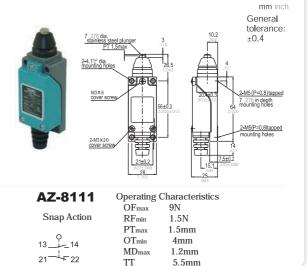

|
| 1000VAC for 1 min between current carrying parts 2000VAC for 1 min between non-current carrying parts |
| Mechanically $1.0 \times 10^7$ (operations)<br>Electrically $5 \times 10^5$ (operations)              |
| -20 to +70°C (-4 to 158°F)                                                                            |
| < 95%RH                                                                                               |
| IP65                                                                                                  |
|                                                                                                       |

## Dimensions Unit: mm









 $PT_{max}$ 

OTmin

MD

TT

20°

75°

12°

95°

TT

95°







# COMPACT LIMIT SWITCHES: AZ-8 SERIES