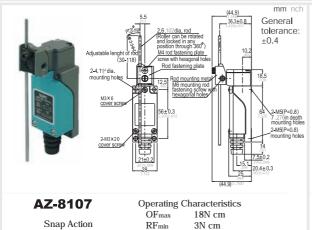

|
| 10A/250VAC (EN60947-5-1)                                                                              |
| 1000VAC for 1 min between current carrying parts 2000VAC for 1 min between non-current carrying parts |
| Mechanically $1.0 \times 10^7$ (operations)<br>Electrically $5 \times 10^5$ (operations)              |
| -20 to +70°C (-4 to 158°F)                                                                            |
| < 95%RH                                                                                               |
| IP65                                                                                                  |
|                                                                                                       |

## Dimensions Unit: mm









 $PT_{max}$ 

OTmin

MD

TT

20°

75°

12°

95°

TT

95°







# COMPACT LIMIT SWITCHES: AZ-8 SERIES