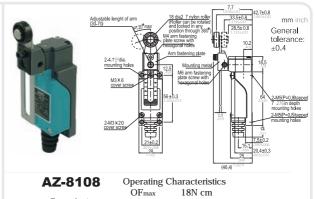

|
| 10A/250VAC (EN60947-5-1)                                                                              |
| 1000VAC for 1 min between current carrying parts 2000VAC for 1 min between non-current carrying parts |
| Mechanically $1.0 \times 10^7$ (operations)<br>Electrically $5 \times 10^5$ (operations)              |
| -20 to +70°C (-4 to 158°F)                                                                            |
| < 95%RH                                                                                               |
| IP65                                                                                                  |
|                                                                                                       |

## Dimensions Unit: mm









 $PT_{max}$ 

OTmin

MD

TT

20°

75°

12°

95°

TT

95°







# COMPACT LIMIT SWITCHES: AZ-8 SERIES