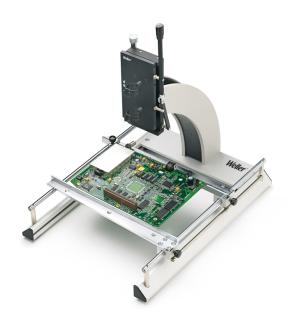

## **Product data sheet**

- PCB Board Holders
- Max. size 310 x 320 mm
- Board positioning in X and Y directions
- For single and double-sided boards
- Stand to mount HAP 3000 or WTHA 1 hot-air pencil
- WHP 3000 preheating plate could be fitted under the board holder

## WBHS PCB board holder with stand

Product no.: T0053316599N

| Dimensions L x W x H (mm)                      |  |
|------------------------------------------------|--|
| Dimensions L x W x H (inches)                  |  |
| Weight (approx.) in kg                         |  |
| Voltage                                        |  |
| Power                                          |  |
| Channels                                       |  |
| Temperature range (depends on tool) °C         |  |
| Temperature range (depends on tool) °F         |  |
| Temperature accuracy °C                        |  |
| Temperature accuracy °F                        |  |
| Temperature accuracy for hot air °C            |  |
| Temperature accuracy for hot air °F            |  |
| Temperature stability °C                       |  |
| Temperature stability °F                       |  |
| Equipotential bonding socket                   |  |
| Display                                        |  |
| Additional vacuum pump                         |  |
| Max. hot air flow rate I/min (depends on tool) |  |
| Capacity I/min                                 |  |
| Max. vacuum                                    |  |
| Interface                                      |  |