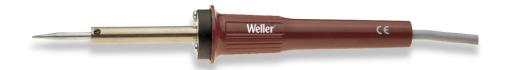

## Weller®

## **SPI 27**

Product no.: T0056402199N

| Active Tip heating element technology     |          |
|-------------------------------------------|----------|
| Power Response heating element technology |          |
| Silver Line heating element technology    |          |
| Voltage                                   | 230 V AC |
| Power                                     | 25 W     |
| Tip range                                 | SPI26    |
| Supply unit                               |          |
| WX-compatible                             |          |
| Temperature range °C                      | ca. 410  |
| Temperature range °F                      | ca. 770  |
| Heating time                              | 180      |
| Safety rest                               |          |
| Safety rest (optional)                    |          |
| Barrel                                    |          |
| Integrated direct extraction              |          |