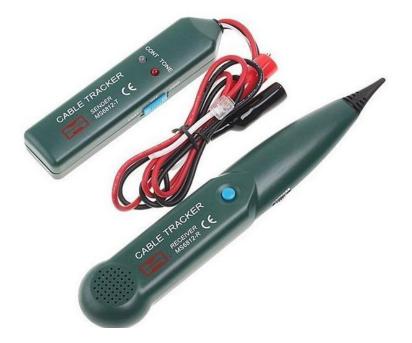

# NETWORK CABLE TRACKER Model:MS6812

## **Description:**

The cable tracker is designed to identify and trace wires or cables within a group without damaging the insulation. For telephone line, it can identify some state in the line, and more convenience to install, debug, maintain telephone line. There is a Sender (MS6812-T) and a Receiver (MS6812-R) included in the cable tracker.