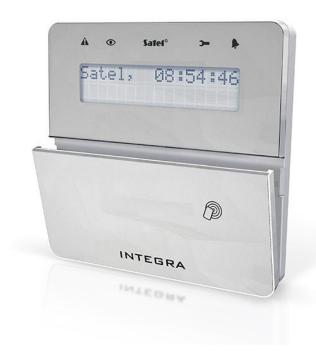

## INTEGRA ALARM SYSTEM KEYPAD

The INT–KLFR keypad has been designed for users who prefer a traditional interface to operate the alarm system, but also expect attractive appearance solutions. Additionally, the built–in proximity card reader allows you to operate the system without the necessity to remember passwords.

- backlit keys and display
- LED indicators of system state
- PANIC, FIRE and MEDICAL (AUX) alarms triggered with keys
- acoustic signaling of selected system events
- 2 programmable zones (with 3EOL configuration support)
- RS-232 connector for interfacing with the **GUARDX** program
- built-in proximity card reader for system operation
- available in light (INT-KLFR-SSW), dark (INT-KLFR-BSB) and white (INT-KLFR-WSW)