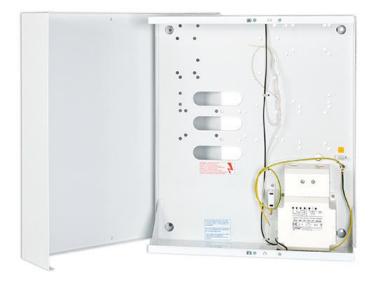

## **ENCLOSURE**

The **OMI—4** case is designed for EN50131 Grade 3–compliant systems based on the **INTEGRA Plus** control panels. They are equipped with a mechanism for sabotage detection – opening of the case and detaching it from the floor, as well as a strengthened AC/AC 75VA power supply. The case provides room for control panel PCBs, expansion modules and a 17Ah battery.

- EN50131 Grade 3 approved
- robust metal enclosure
- double tamper protection
- compatibility: INTEGRA Plus control panels