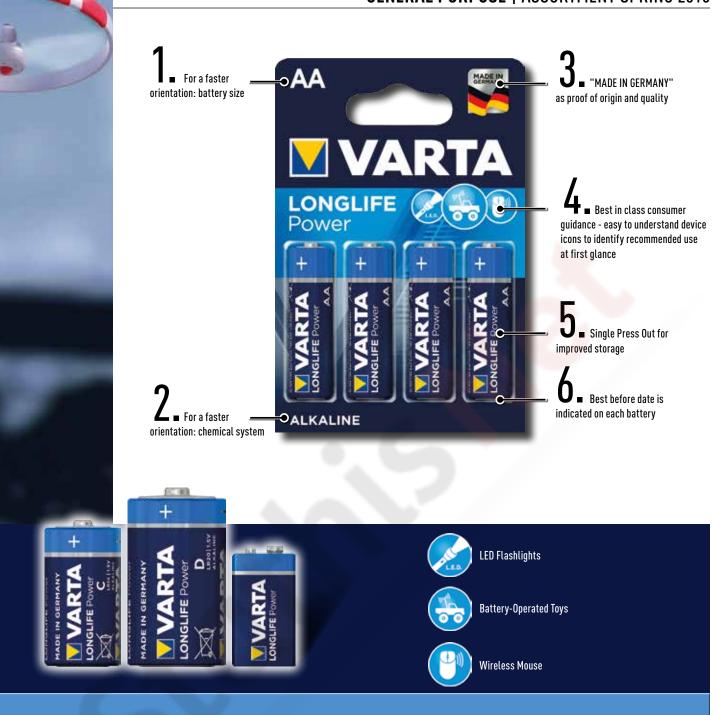

## The powerful LONGLIFE POWER for power hungry devices

VARTA **LONGLIFE** POWER batteries are available in different sizes so that the maximum performance can be achieved in every application.

## Available as:

| Available as: |             |          |            |             |            |               |            |         |                                  |
|---------------|-------------|----------|------------|-------------|------------|---------------|------------|---------|----------------------------------|
| Туре          | Voltage (V) | System   | Width (mm) | Height (mm) | Depth (mm) | Diameter (mm) | Weight (g) | IEC     | Others                           |
| 4903          | 1.5         | Alkaline | -          | 44.5        | -          | 10.5          | 11.4       | LR03    | Micro, AAA, MN2400, Ministilo    |
| 4906          | 1.5         | Alkaline | -          | 50.5        | -          | 14.5          | 23.8       | LR6     | Mignon, AA, MN1500, Stilo        |
| 4914          | 1.5         | Alkaline | -          | 50          | -          | 26.2          | 65.8       | LR14    | Baby, C, MN1400, 1/2 Torcia      |
| 4920          | 1.5         | Alkaline | -          | 61.5        | -          | 34.2          | 136.9      | LR20    | Mono, D, MN1300, Torcia          |
| 4922          | 9.0         | Alkaline | 26.5       | 48.5        | 17.5       | -             | 46         | 6LP3146 | E-Block, PP3, MN1604, Transistor |
| 4912          | 4.5         | Alkaline | 62         | 67          | 22         | ē             | 174        | 3LR12   | Normal, MN1203                   |