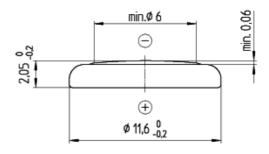

## **Dimensions**

(according IEC 60086-3)

Diameter 11,6 mm (0,457") Height 2,05 mm (0,081")